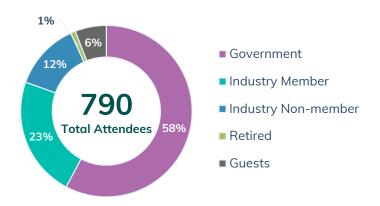

| 11                                          | 107                     |
| State<br>Government*      | Local<br>Government* | State & Local<br>Government<br>Association* | Industry<br>Companies** |

<sup>\*</sup>Government Membership held by organization. \*\*Industry Membership held by individual.

#### ANNUAL CONFERENCE

NAGDCA's Annual Conference is the nation's premier event for public sector defined contribution administrators. The conference offers plan sponsors and industry representatives the opportunity to build a national network of contacts, share ideas with peers, learn innovative techniques for improving retirement outcomes, and much more.

### **Industry Conference Registration Fees:**

NAGDCA Member: \$1,400

• Non-Member: \$2,000

#### 2023 Attendance by Type



#### **SPONSORSHIP**

Sponsoring NAGDCA is a great way for companies to gain recognition in the public sector defined contribution industry. **CLICK HERE** for 2024 sponsorship information.

Save the date for the 2024 conference in Phoenix! Each sponsorship package comes with a number of complimentary registrations and additional company representaties may attend for the fees listed above.